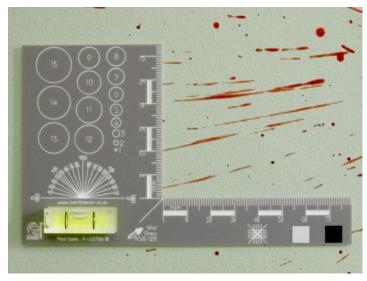

"The First Bubble Levelling Scale"

> "The First Bridge Scale"

## **Key Features:-**

- Laser Etched Permanent Detailing
- Array of Shapes and Sizes to Suit a Wide Range of Imaging Scenarios
- Cost Effective Complete Set Supplied on an Attaché Board for User Convenience
- Coated at RGB 128 for Mid Tone and Colour Balance Referencing
- Bubble Levelling Scale for Evidence Orientation or Direction
- Bridge Scales for Slim or Peripheral Surfaces
- Durable and Washable for Longevity and Decontamination
- Manufactured by Precision
   Engineers Confirming Accuracy
   with Conformity Certificates