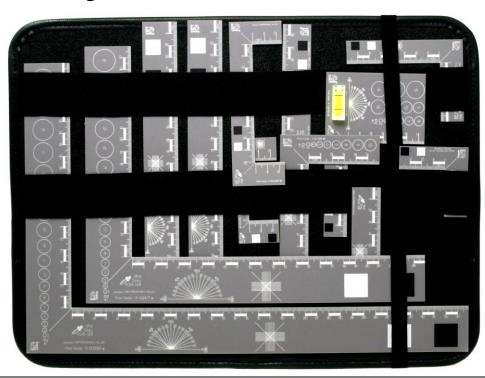

## An Essential Set of Scales for Forensic Imaging .

## **Key Features:-**

- Laser Etched Permanent Detailing
- Array of Shapes and Sizes to Suit a Wide Range of Imaging Scenarios
- Cost Effective Complete Set Supplied on an Attaché Board for User Convenience
- Coated at RGB 128 for Mid Tone and Colour Balance Referencing
- Bubble Levelling Scale for Evidence Orientation or Direction
- Bridge Scales for Slim or Peripheral Surfaces
- Durable and Washable for Longevity and Decontamination
- Manufactured by Precision
   Engineers Confirming Accuracy
   with Conformity Certificates