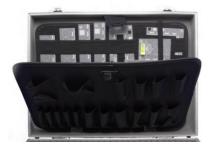

## **Key Features:-**

- Laser Etched Permanent Detailing
- Array of Shapes and Sizes to Suit a Wide Range of Imaging Scenarios
- Cost Effective Complete Set Supplied on an Attaché Board for User Convenience
- Coated at RGB 128 for Mid Tone and Colour Balance Referencing
- Bubble Levelling Scale for Evidence Orientation or Direction
- Bridge Scales for Slim or Peripheral Surfaces
- Durable and Washable for Longevity and Decontamination
- Manufactured by Precision
   Engineers Confirming Accuracy
   with Conformity Certificates