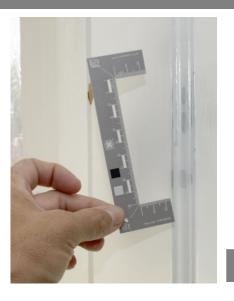

## Forensic Imaging Scales – By Iceni Forensic

Iceni Forensic Scales - Designed through many years of experience in forensic photography - Unique and with design firsts!







Designed to meet today's forensic imaging and analytical requirements......



"The First Bubble Levelling Scale"

> "The First Bridge Scale"





## An Essential Set of Scales for Forensic Imaging .





## **Key Features:-**

- Laser Etched Permanent Detailing
- Array of Shapes and Sizes to Suit a Wide Range of Imaging Scenarios
- Cost Effective Complete Set Supplied on an Attaché Board for User Convenience
- Coated at RGB 128 for Mid Tone and Colour Balance Referencing
- Bubble Levelling Scale for Evidence Orientation or Direction
- Bridge Scales for Slim or Peripheral Surfaces
- Durable and Washable for Longevity and Decontamination
- Manufactured by Precision
   Engineers Confirming Accuracy
   with Conformity Certificates





Iceni Forensic Ltd

Tel; - 07812 424 195

Email; - neil@iceniforensic.co.uk