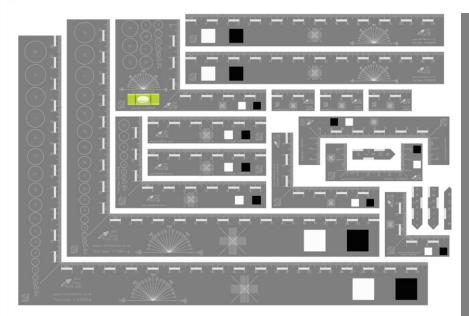

## An Essential Set of Scales for Forensic Imaging .

## **Key Features:-**

- Laser Etched Permanent Detailing
- Array of Shapes and Sizes to Suit a Wide Range of Imaging Scenarios
- Cost Effective Complete Set Supplied on an Attaché Board for User Convenience
- Coated at RGB 128 for Mid Tone and Colour Balance Referencing
- Bubble Levelling Scale for Evidence Orientation or Direction
- Bridge Scales for Slim or Peripheral Surfaces
- Durable and Washable for Longevity and Decontamination
- Manufactured by Precision
   Engineers Confirming Accuracy
   with Conformity Certificates