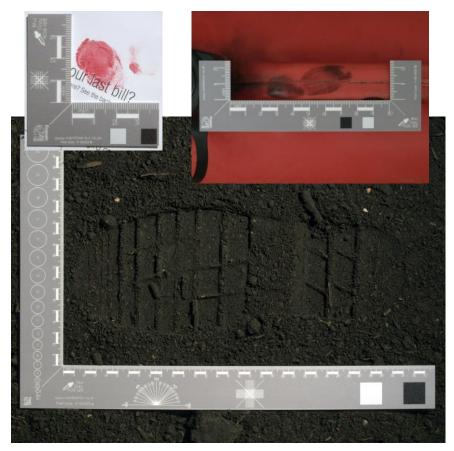

## An Essential Set of Scales for Forensic Imaging .

## **Key Features:-**

- Laser Etched Permanent Detailing
- Array of Shapes and Sizes to Suit a Wide Range of Imaging Scenarios
- Cost Effective Complete Set Supplied on an Attaché Board for User Convenience
- Coated at RGB 128 for Mid Tone and Colour Balance Referencing
- Bubble Levelling Scale for Evidence Orientation or Direction
- Bridge Scales for Slim or Peripheral Surfaces
- Durable and Washable for Longevity and Decontamination
- Manufactured by Precision
   Engineers Confirming Accuracy
   with Conformity Certificates